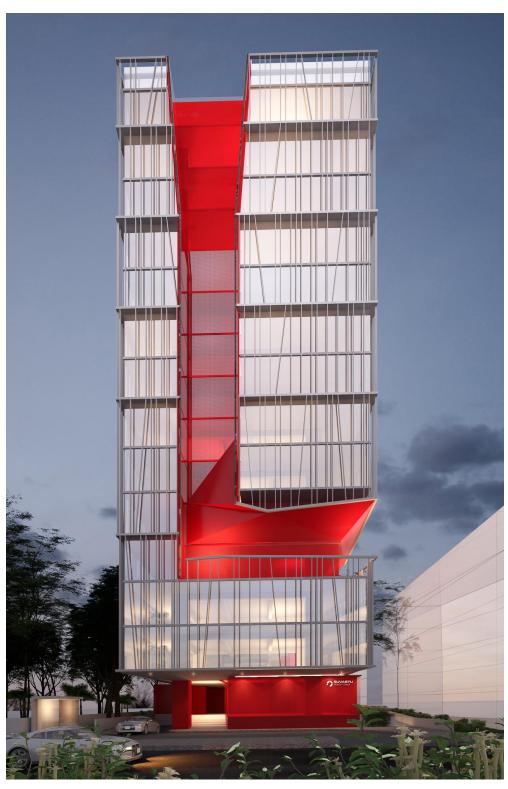

| Location        | Plot-149 (Old), 53/1 (New); Road-<br>13/2(Old), 4/A(New); Sat Masjid Road,<br>Dhanmondi, Dhaka-1209 | Parking:                | 36                          |
|-----------------|-----------------------------------------------------------------------------------------------------|-------------------------|-----------------------------|
| Type of Project | Commercial                                                                                          | Floor Size:             | 2017 sft 4034 sft. (Apprx.) |
| Land Area       | 10 Katha                                                                                            | Project<br>Consultants: | DWM4                        |
| No. of Storied: | 14 Storied                                                                                          | Units:                  | 7                           |
| Basement:       | 3                                                                                                   | Sales Status            |                             |

## **SUVASTU RIALTO TOWER**

Plot-149,53/1, 4/A, Sat Masjid Road, Dhanmondi, Dhaka-1209