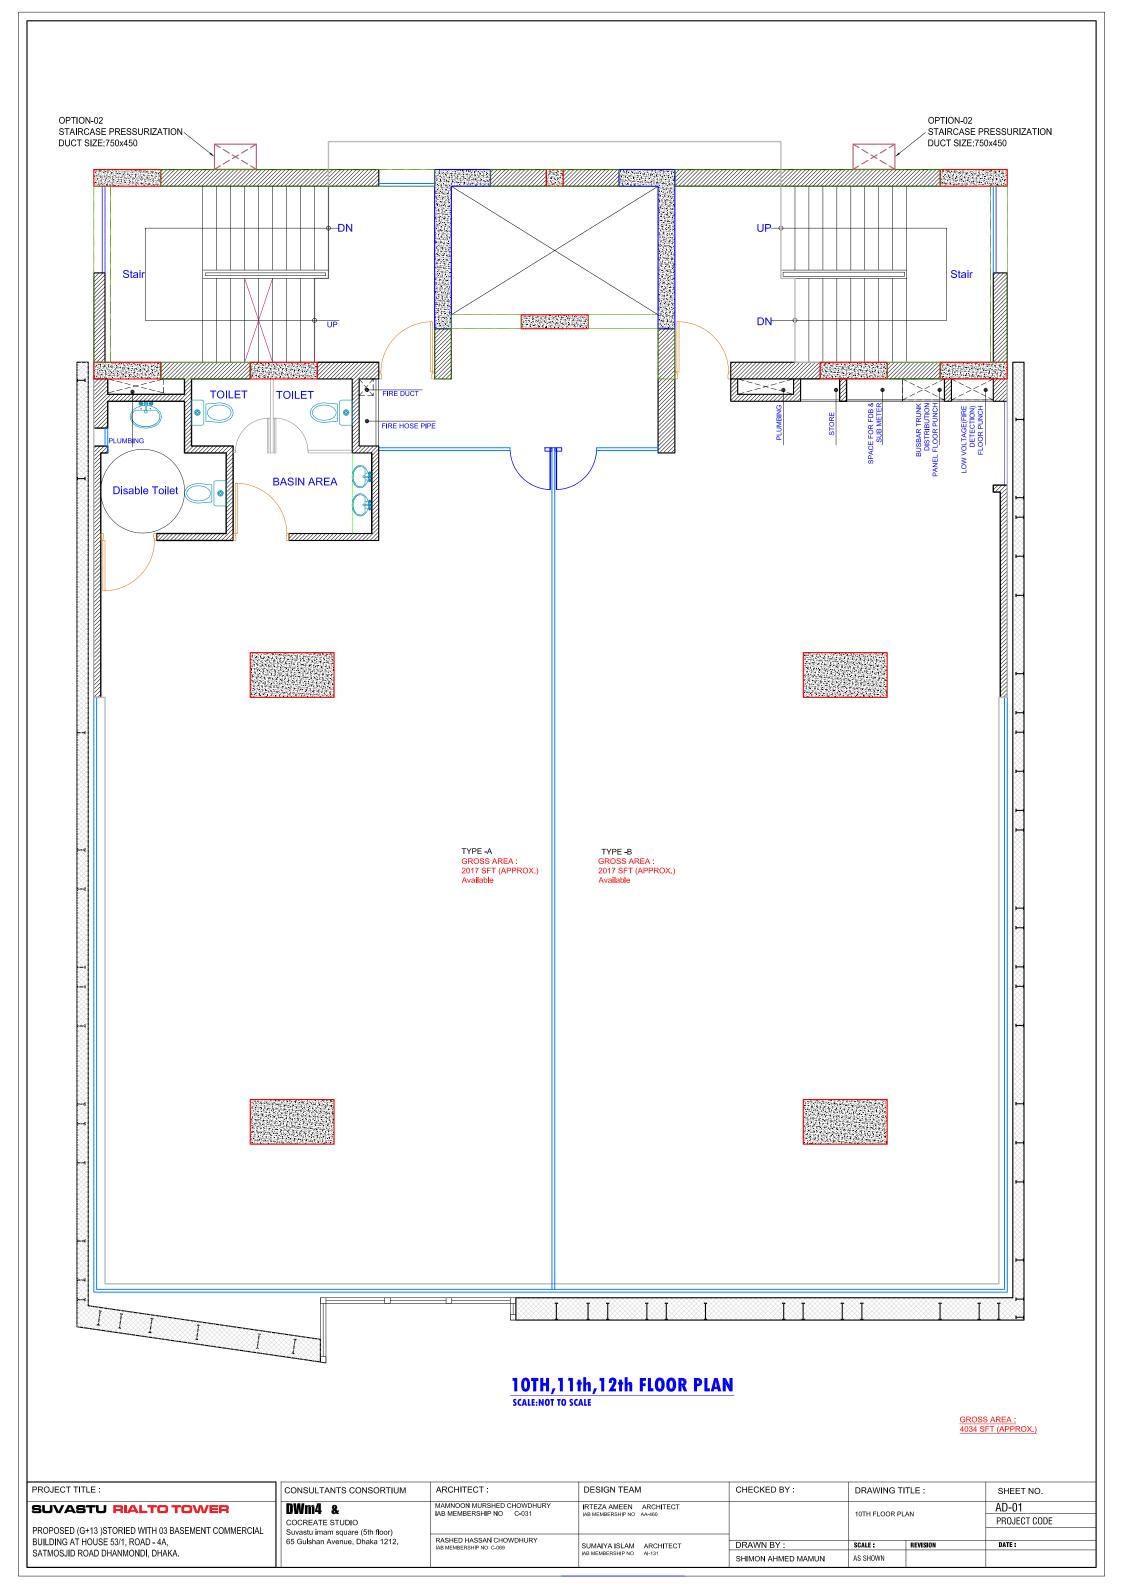

| Location        | Plot-149 (Old), 53/1 (New); Road-<br>13/2(Old), 4/A(New); Sat Masjid Road,<br>Dhanmondi, Dhaka-1209 | Parking:                | 36                          |
|-----------------|-----------------------------------------------------------------------------------------------------|-------------------------|-----------------------------|
| Type of Project | Commercial                                                                                          | Floor Size:             | 2017 sft 4034 sft. (Apprx.) |
| Land Area       | 10 Katha                                                                                            | Project<br>Consultants: | DWM4                        |
| No. of Storied: | 14 Storied                                                                                          | Units:                  | 7                           |
| Basement:       | 3                                                                                                   | Sales Status            |                             |