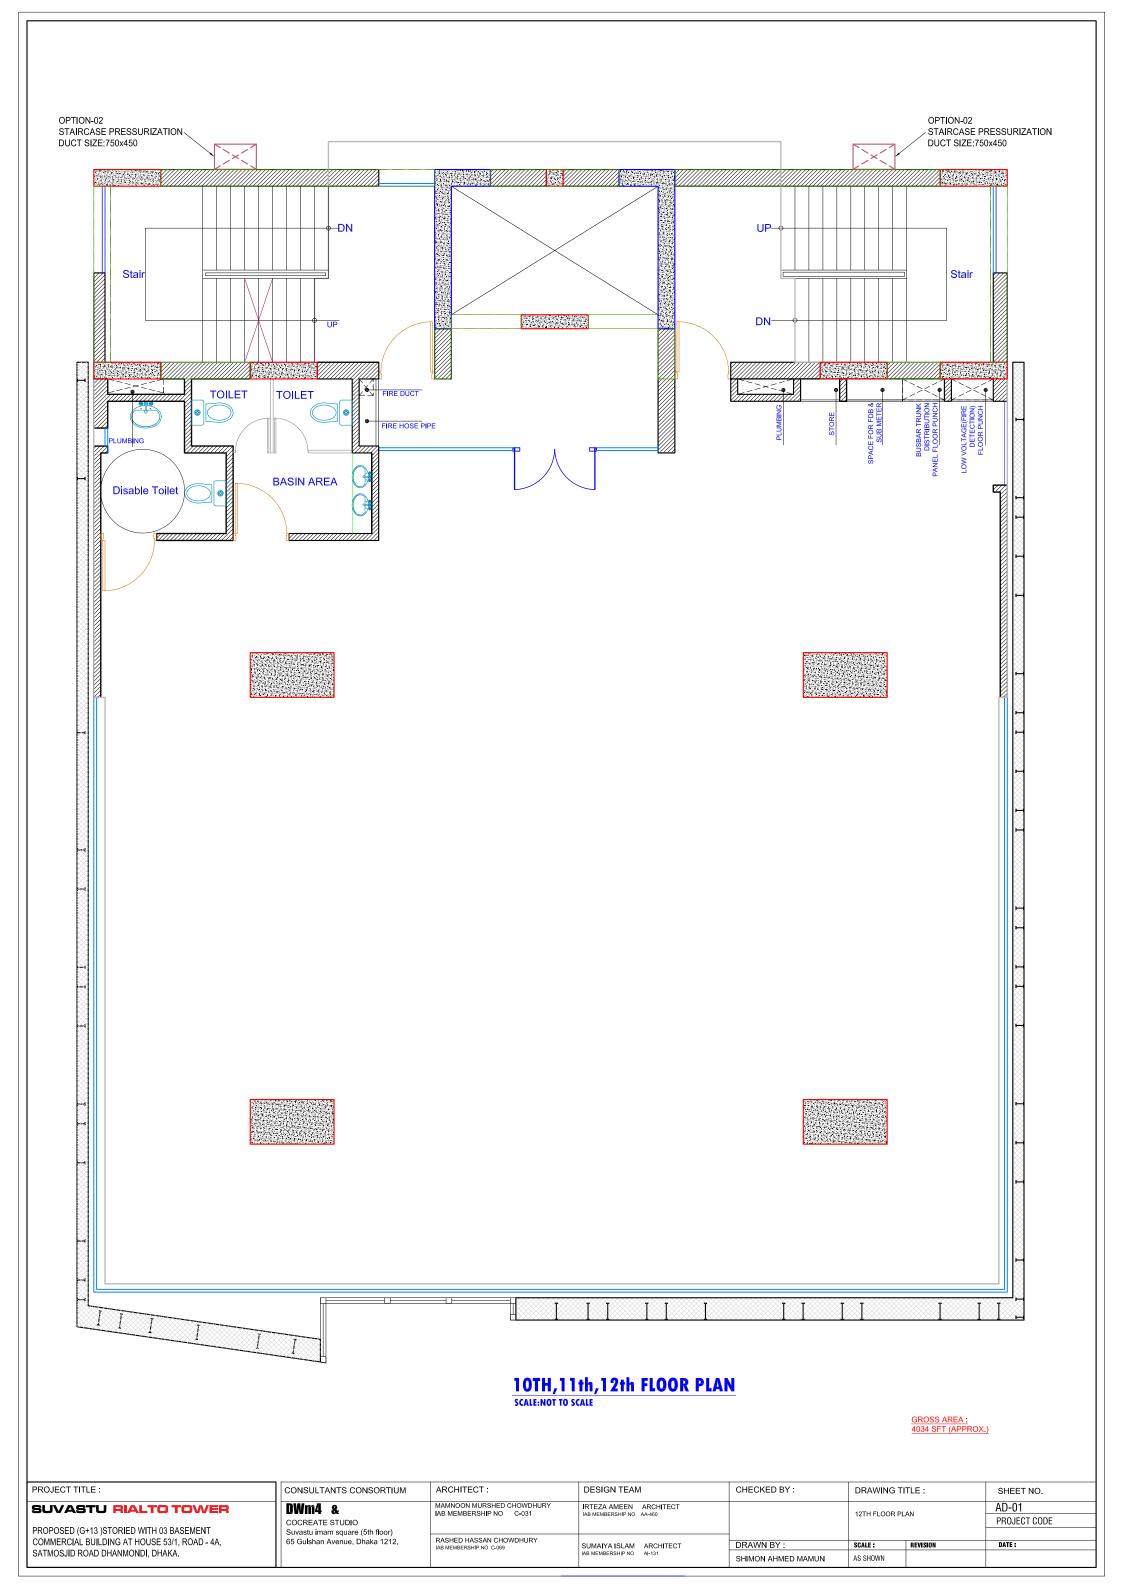

| Location        | Plot-149 (Old), 53/1 (New); Road-<br>13/2(Old), 4/A(New); Sat Masjid Road,<br>Dhanmondi, Dhaka-1209 | Parking:                | 36                          |
|-----------------|-----------------------------------------------------------------------------------------------------|-------------------------|-----------------------------|
| Type of Project | Commercial                                                                                          | Floor Size:             | 2017 sft 4034 sft. (Apprx.) |
| Land Area       | 10 Katha                                                                                            | Project<br>Consultants: | DWM4                        |
| No. of Storied: | 14 Storied                                                                                          | Units:                  | 7                           |
| Basement:       | 3                                                                                                   | Sales Status            |                             |